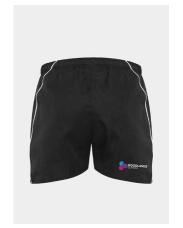

## The Woodlands Way – Uniform. P.E Kit

Woodlands black PE top

**Black shorts** 

Black sport socks

Woodlands Rugby top (Boys only)

Woodlands Rugby shorts (Boys only)

Football boots (moulded)

Trainers (No plimsolls)