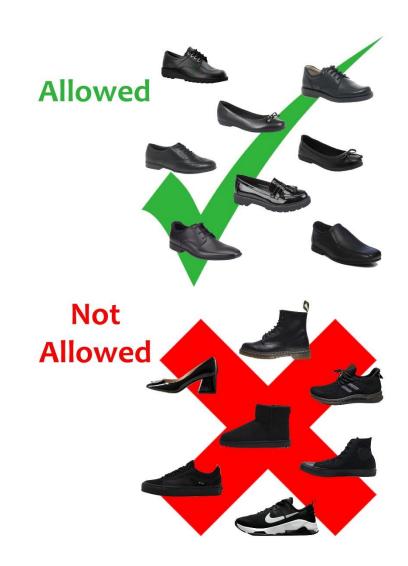

#### **VOODLANDS** The Woodlands Way -Uniform. Shoes

School Shoes – Black sensible leather shoes (No boots, sandals, trainers, Vans, plimsolls, Stilettos, other highheeled shoes, platform shoes, canvas shoes or black skate shoes). If shoes have lace, they must be black.