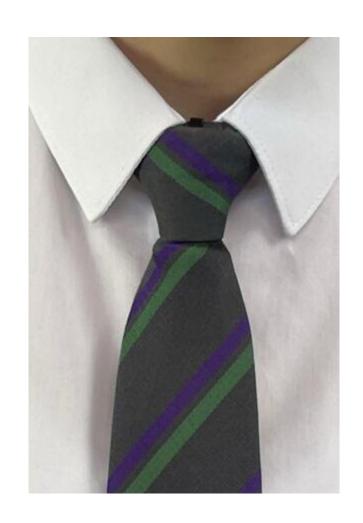

## The Woodlands Way - Uniform. Shirts & Ties

Shirts - must be a smart/formal plain white and have a collar that can be buttoned to the top and must always be tucked in. (No t-shirts, polo shirts or sport shirts).

Our Woodlands School Tie - clip on to cover top button.