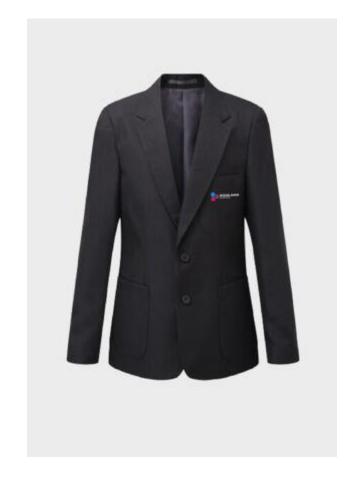

## The Woodlands Way — Uniform. Blazers

Plain black blazer with embroidered "Woodlands logo", obtained from Red Oak School Wear (No other blazers or jackets may be worn).

www.redoakroller.co.uk

Pupils will be expected to always wear their blazers within the school building.