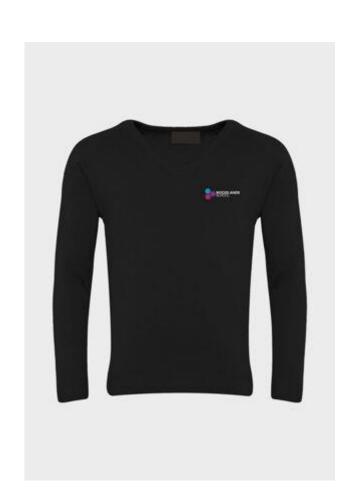

## The Woodlands Way — Uniform. Jumpers

V-necked, long-sleeved, plain black jumper with embroidered "Woodlands logo"-optional, obtained from Red Oak School Wear, www.redoakroller.co.uk - optional, to be worn under blazer and not to replace it.