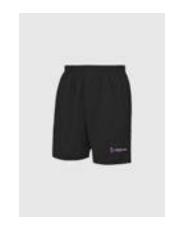

## The Woodlands Way – Uniform. P.E Kit

Woodlands black PE top

**Black shorts** 

Black sport socks

Woodlands Rugby top (Boys only)

Woodlands Rugby shorts (Boys only)

Football boots (moulded)

Trainers (No plimsolls)