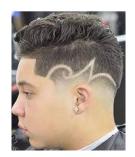

## The Woodlands Way - Uniform. Hair

Pupils are to keep their hair at a suitable length and style for a professional workplace. When choosing a haircut, you must consider the following things; 1) colour, 2) cut, 3) design.

Hair styles should be tidy, clean and sensible/within the range of natural hair colours/no shorter than a grade 1 at the sides and back.

For safety reasons, long hair should be tied back for practical lessons such as Art, PE, Science and Technology.

Hats are not to be worn inside the school building.

The school will use its discretion for what is deemed extreme/inappropriate. In the event that a pupil's hair is deemed extreme/inappropriate, sanctions and time frame for correction will be put in place.