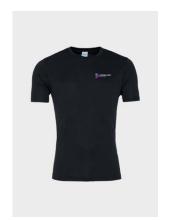

## The Woodlands Way – Uniform. P.E Kit

Woodlands black PE top

**Black shorts** 

Black sport socks

Woodlands Rugby top (Boys only)

Woodlands Rugby shorts (Boys only)

Football boots (moulded)

Trainers (No plimsolls)