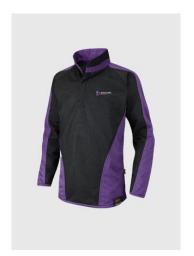

## The Woodlands Way – Uniform. P.E Kit

Woodlands black PE top

**Black shorts** 

Black sport socks

Woodlands Rugby top (Boys only)

Woodlands Rugby shorts (Boys only)

Football boots (moulded)

Trainers (No plimsolls)