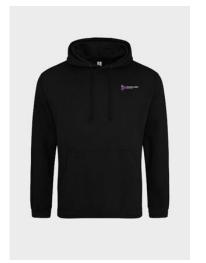

#### **Items**

Woodlands PE Hoodie (to only be worn for PE lessons)

Black base layers/Thermals

Plain black sport leggings

Black athletic shorts (5in min. Girls only)