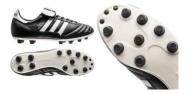

## The Woodlands Way – Uniform. P.E Kit

Woodlands black PE top

**Black shorts** 

Black sport socks

Woodlands Rugby top (Boys only)

Woodlands Rugby shorts (Boys only)

Football boots (moulded)

Trainers (No plimsolls)