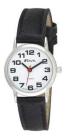

## The Woodlands Way - Uniform. Jewellery

Watch - pupils may wear an inexpensive watch

Earrings – pupils may wear one plain stud in the lobe of each ear (other types of earrings must not be worn for reasons of safety)