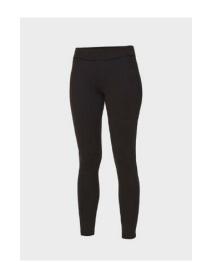

#### **Items**

Woodlands PE Hoodie (to only be worn for PE lessons)

Black base layers/Thermals

Plain black sport leggings

Black athletic shorts (5in min. Girls only)