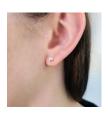

## The Woodlands Way - Uniform. Jewellery

Watch - pupils may wear an inexpensive watch

Earrings – pupils may wear one plain stud in the lobe of each ear (other types of earrings must not be worn for reasons of safety)